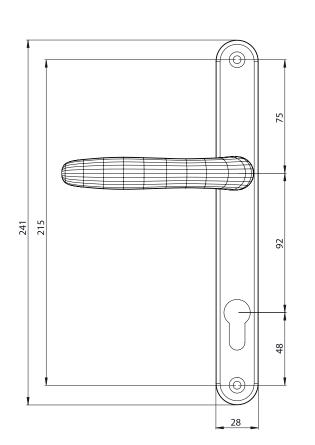

## TECHNICAL SPECIFICATIONS

PZ92mm handle sets

211mm hole fixing positions

Corrosion resistance to EN1670: Grade 5 (480 hours NSS) for powder coated handles ✓ 240mm x 28mm x 12mm back plate

In excess of 1000 hours NSS on stainless steel variants