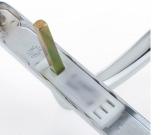

The 2 Series handle set incorporates 2 robust spring cassettes to ensure that the lever returns to its resting position after use and provides a positive feel to the operation of the door.