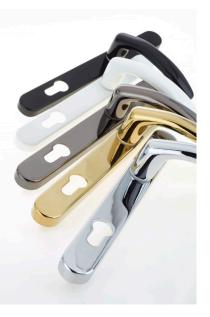

## THE AVANTIS 2 SERIES HANDLE SETS

Contemporary design handles for multi-point door locks

Offering a subtle contemporary design the 2 Series handle is available in a range of materials and finishes to match both aesthetic and performance needs as well as coping with a wide range of environmental conditions.

## **AVAILABLE IN:**

White, Black, Polished Chrome, PVD Gold, Smokey Chrome and brushed Stainless Steel over the range of zinc, stainless steel and hybrid materials.

✓ Service life of 50,000 cycles

| MATERIAL                    | COLOURS                                                           |
|-----------------------------|-------------------------------------------------------------------|
| Zinc Alloy                  | White, Black, Polished Chrome, PVD Gold, Smokey Chrome            |
| Hybrid Zinc/Stainless Steel | Polished Chrome, PVD Gold, Smokey Chrome                          |
| Stainless Steel             | Polished Chrome, PVD Gold, Smokey Chrome, Brushed Stainless Steel |